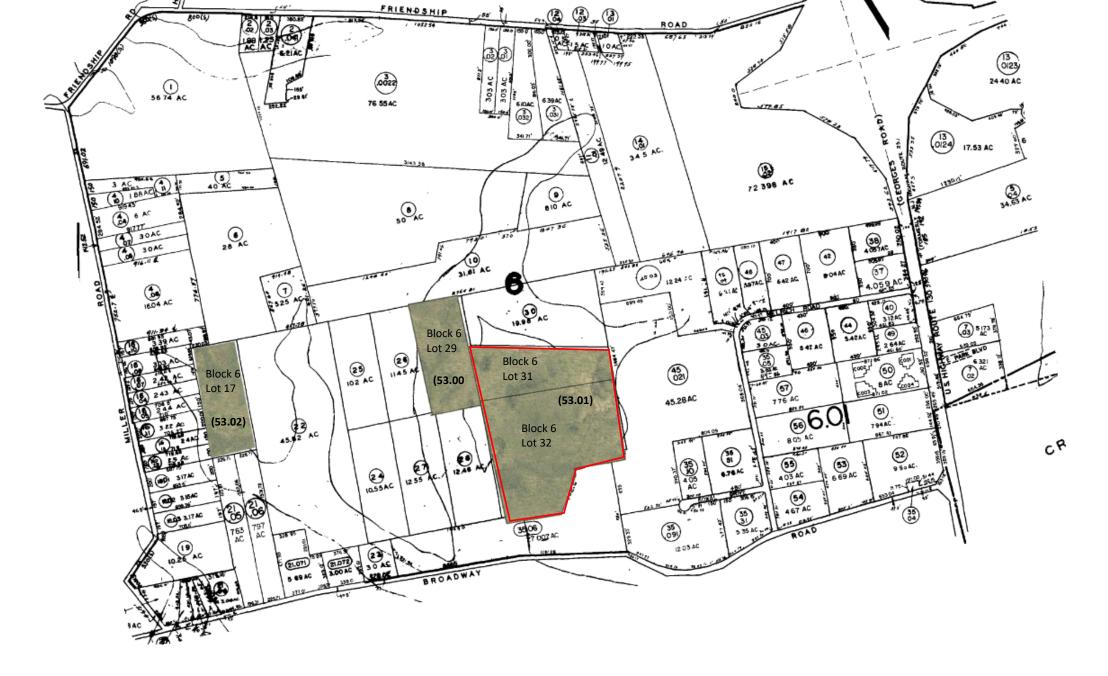

| AP # 53                                           |                     |       |             |                                      | Revised 1/17/2022 |           |                      |
|---------------------------------------------------|---------------------|-------|-------------|--------------------------------------|-------------------|-----------|----------------------|
| OCATION AND DESCRIPTION                           | ZONING              | ACRES | BLOCK & LO  | CURRENT<br>T INFORMATION             | 2016              | R.E TAXES | MISC. AVAILABLE      |
| OUTH BRUNSWICK TOWNSHIP                           | RR                  | 66.12 | Total       |                                      | \$                | 991.50    | x_TITLE INSURANCE    |
| (MIDDLESEX COUNTY)                                | Rural/Residential   | 00.12 | Total       |                                      | FLA               | 331.30    | A_ITTLE INSONANCE    |
|                                                   | 2 acre              |       | B 6         |                                      | i LA              |           | x_PERIMETER SURVEY   |
| ght-of-way from Broadway Road.                    | 150' frontage       | 11.35 | L 29        | (Halase 53.00)                       | \$                | 90.59     | X_I EINIMETER SORVET |
| ne mile west of US Route 130.                     | 25' side yard       | 12.00 | L 31        | (Knowlton 53.01)                     | \$                | 317.08    | _TOPO SURVEY         |
| Adjacent to South Brunswick Industrial Park.      | 50' front yard      | 30.71 | L 32        | (Knowlton 53.01)                     | Ţ                 | 317.00    | _10103011            |
|                                                   | 100' depth          | 12.06 | L 32<br>L17 | (Stults 53.02)                       | \$                | 583.83    | _ARIEL PHOTO         |
| ose proximity to NJ Turnpike Exit 8A (2 mi.) .    | 100 deptil          | 12.00 | LI7         | (3tuits 33.02)                       | Ą                 | 303.03    | _AMILL FITOTO        |
| miles from Cranbury, 10 miles from New Brunswick, | Cluster to:         |       |             | Owner: Princeton Research Lands LLC  |                   |           | _SKETCH PLATS        |
| 40 miles from NYC                                 | 1 acre              |       |             | Owner. I finceton research Lands LLC |                   |           | _SKETCHT EATS        |
|                                                   | 25 acre min. tract  |       |             |                                      |                   |           | SOIL & PERC. TESTS   |
|                                                   | 150' frontage       |       |             |                                      |                   |           | _3011 & FERC. 11313  |
|                                                   | 50' front yard      |       |             |                                      |                   |           | _SUBDIVISION MAPS    |
|                                                   | 20' side yard       |       |             |                                      |                   |           | _SUBDIVISION WAPS    |
|                                                   | 50' rear yard       |       |             |                                      |                   |           | SOIL SLIBVEV         |
|                                                   | •                   |       |             |                                      |                   |           | _SOIL SURVEY         |
|                                                   | 200' depth          |       |             |                                      |                   |           | WETLANDS INCO        |
|                                                   | 30% min. devoted to |       |             |                                      |                   |           | x_WETLANDS INFO      |
|                                                   | open space          |       |             |                                      |                   |           | AND/OR REPORT        |